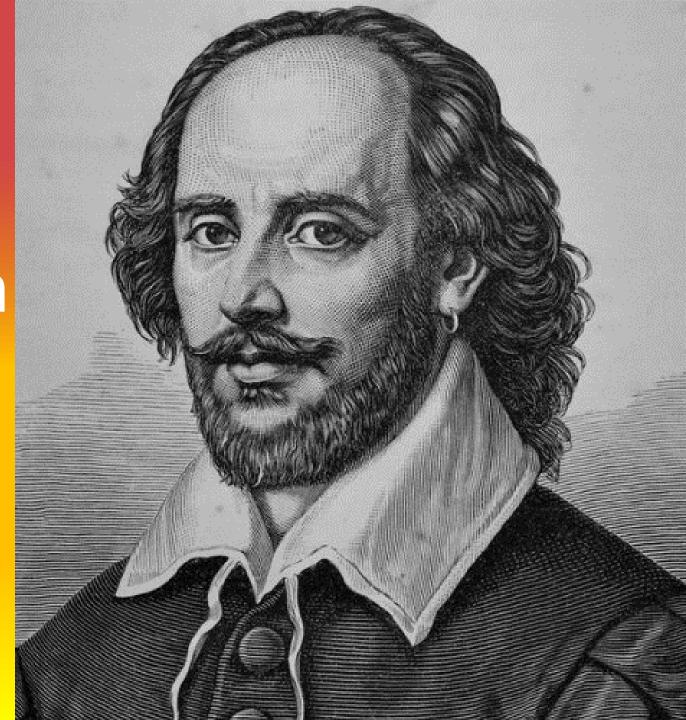

William
Shakespeare

#### **WILLIAM SHAKESPEARE**

- Shakespeare was born in April 23, 1616.
- He was an English poet, an actor and a theater actor.
- His plays were translated into many languages.